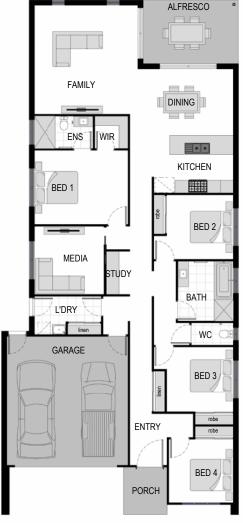

su 12.5

WIDTH

| ITS | HOME AREA  |                      |
|-----|------------|----------------------|
|     | Width      | 11.10m               |
| m   | Length     | 24.00m               |
|     | Gross Area | 233.40m <sup>2</sup> |
| OT  |            |                      |

## ROOM DIMENSIONS

 Bed 1
 3.50 x 4.40m
 Study

 Bed 2
 3.50 x 4.40m
 Family

 Bed 3
 3.00 x 3.10m
 Dining

 Bed 4
 3.00 x 3.30m
 Alfresco

 Media
 3.20 x 3.20m
 Garage

| у   | 2.00 x 1.20m |
|-----|--------------|
| ily | 5.10 x 5.30m |
| ng  | 3.10 x 3.70m |
| SCO | 2.90 x 4.40m |
| ige | 6.50 x 5.70m |