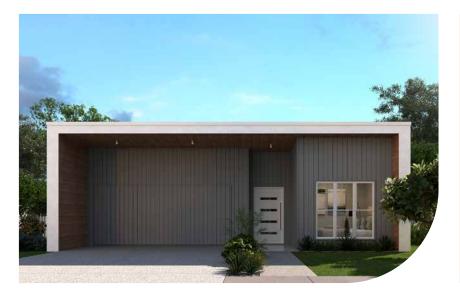

## **ZEST** 201 ➡ 4 | ♥ 2 | ➡ 2 | ➡ 1 ☑ 1 |

Introducing Zest, a contemporary design that embodies the essence of modern coastal living with a minimalistic touch.

| HOME AREA  |                      |
|------------|----------------------|
| Width      | 11.20m               |
| Length     | 21.90m               |
| Gross Area | 201.66m <sup>2</sup> |
|            |                      |
|            |                      |