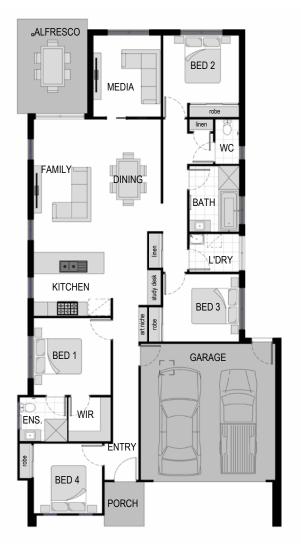

## ROOM DIMENSIONS

Bed 1

Bed 2

Bed 3

Bed 4

Media

3.30 x 3.30m 2.90 x 3.20m 2.90 x 3.20m 3.00 x 2.90m 3.40 x 2.90m 
 Family
 2.70 x 5.60m

 Dining
 2.70 x 5.60m

 Alfresco
 4.00 x 2.90m

 Garage
 6.00 x 5.70m

Please note this document, including plans, materials and inclusions is for illustrative purposes only and is provided as a guide. Plans may not be drawn to scale.