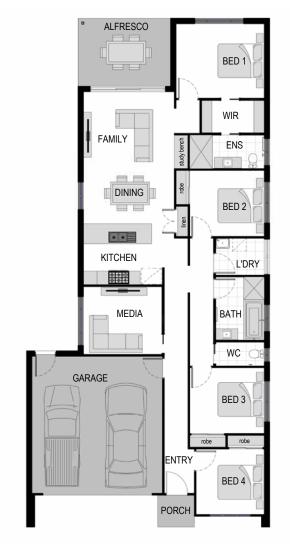

SSF0011-12.5-P0007-A

SUITS 12.5m LOT WIDTH

## **HOME AREA**

Width 10.60m Length 22.70m Gross Area 197.19m²

## **ROOM DIMENSIONS**

Bed 1 3.20 x 3.80m Family 4.00 x 2.90m Bed 2 2.90 x 3.30m Dining 4.00 x 2.90m Bed 3 2.90 x 3.20m Alfresco 2.90 x 4.00m Bed 4 2.90 x 3.00m Garage 6.00 x 5.70m Media 3.00 x 3.40m

Please note this document, including plans, materials and inclusions is for illustrative purposes only and is provided as a guide. Plans may not be drawn to scale.