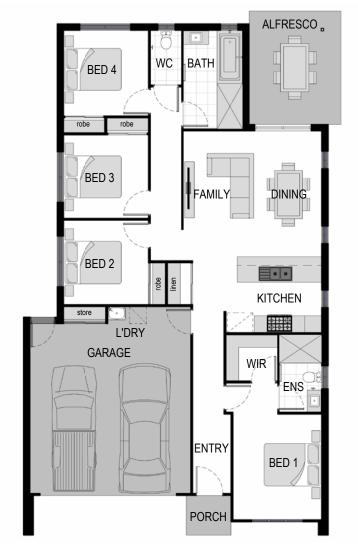

SSF0011-12.5-P0001-A

SUITS 12.5m LOT WIDTH

## **HOME AREA**

Width 11.20m Length 18.90m Gross Area 177.79m²

## **ROOM DIMENSIONS**

Bed 1 3.70 x 3.10m Family 4.40 x 2.40m Bed 2 3.00 x 3.00m Dining 4.40 x 2.40m Bed 3 3.00 x 3.00m Alfresco 4.00 x 3.20m 3.00 x 3.00m Bed 4 Garage 6.00 x 5.70m

Please note this document, including plans, materials and inclusions is for illustrative purposes only and is provided as a guide. Plans may not be drawn to scale.