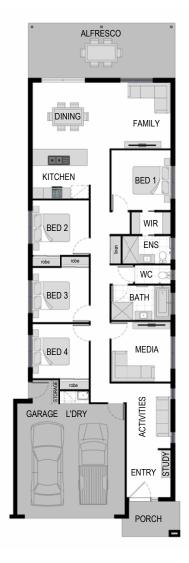

SUITS 10m WIDTH

## **HOME AREA**

Width 8.80m Length 28.00m Gross Area 224.16m<sup>2</sup>

## **ROOM DIMENSIONS**

Bed 1 3.30 x 3.25m Media 3.30 x 3.25m Bed 2 3.00 x 3.10m Family 3.63 x 3.70m Bed 3 3.00 x 3.10m Dining 3.63 x 3.70m Bed 4 3.00 x 3.10m Alfresco 8.00 x 3.00m Activities 3.57 x 2.43 Garage 6.01 x 5.84m