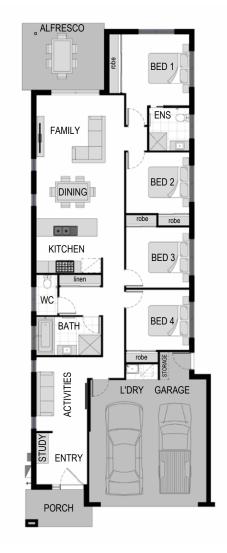

#### **HOME AREA**

Width 9.45m Length 24.92m Gross Area 199.12m<sup>2</sup>

### **ROOM DIMENSIONS**

Bed 1 3.53 x 3.32m Family 3.00 x 4.34m 3.07 x 4.34m Bed 2 3.00 x 3.13m Dining Bed 3 3.00 x 3.13m Alfresco 3.45 x 3.59m Bed 4 3.00 x 3.13m Garage 5.74 x 6.04m Activities 3.67 x 2.60m