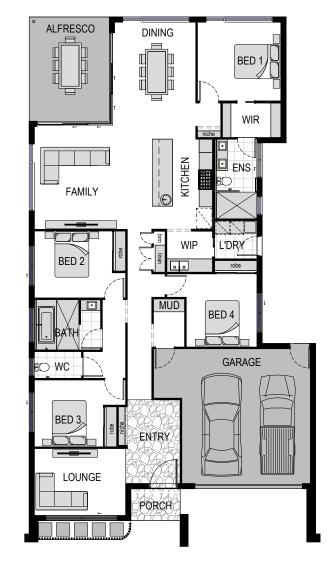

## HOME AREA

Width 13.22m Length 23.70m Gross Area 253.45m<sup>2</sup>

## **ROOM DIMENSIONS**

Bed 1 3.53 x 3.74m Family 4.61 x 4.16m Bed 2 3.00 x 3.49m Dining 4.67 x 3.64m Bed 3 3.00 x 3.49m Alfresco 4.67 x 3.59m Bed 4 3.28 x 3.17m 6.04 x 5.76m Garage Lounge 3.00 x 4.09m

Please note this document, including plans, materials and inclusions is for illustrative purposes only and is provided as a guide. Plans may not be drawn to scale.