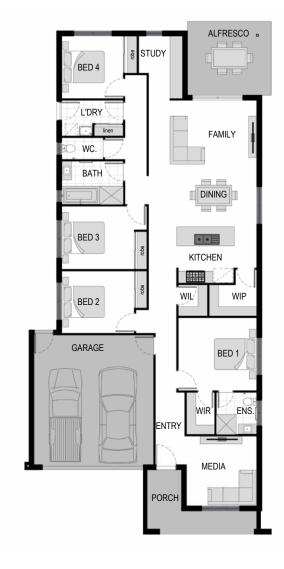

SSF0007-12.5-P0011-A

| HOME AREA  |                      |
|------------|----------------------|
| Width      | 11.50m               |
| Length     | 24.50m               |
| Gross Area | 235.36m <sup>2</sup> |
|            |                      |

## **ROOM DIMENSIONS**

Bed 1

Bed 2

Bed 3

Bed 4

Media

3.50 x 3.70m 3.00 x 3.40m 3.00 x 3.40m 3.00 x 2.90m 3.30 x 3.30m

| Family   | 5.20 x 4.30m |
|----------|--------------|
| Dining   | 5.20 x 1.80m |
| Alfresco | 3.50 x 4.00m |
| Garage   | 6.20 x 5.70m |