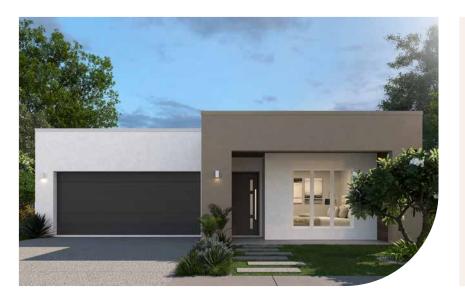

## SOUL

196

Soul, a truly distinctive coastal urban style Australian home that effortlessly blends the vibrancy of city living with the tranquil essence of our Sunshine Coast lifestyle.

## **HOME AREA**

Width 11.40m Length 21.00m Gross Area 196.38m²