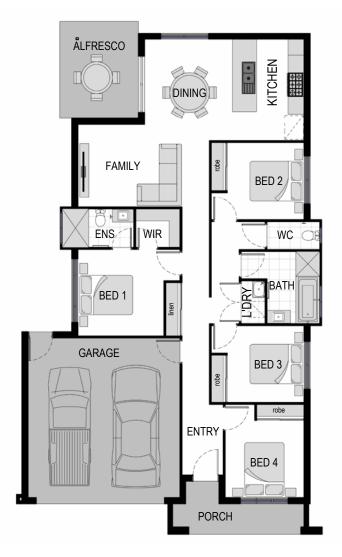

## **HOME AREA**

Width 11.50m Length 19.32m Gross Area 182.68m²

## **ROOM DIMENSIONS**

Bed 1 3.27 x 3.23m Family 3.10 x 4.95m Bed 2 2.90 x 2.90m Dining 3.30 x 3.80m Bed 3 2.90 x 2.90m Alfresco 3.66 x 2.70m Bed 4 2.90 x 2.98m Garage 6.00 x 5.70m

Please note this document, including plans, materials and inclusions is for illustrative purposes only and is provided as a guide. Plans may not be drawn to scale.