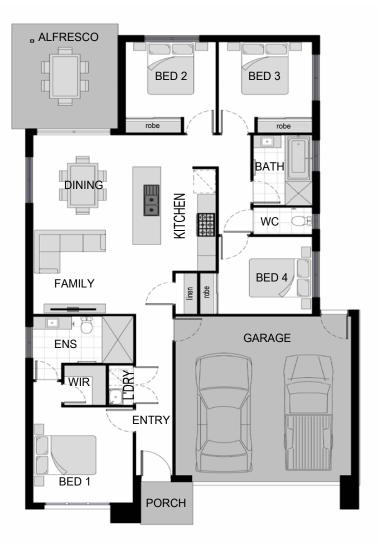

SSF0014 - 12.5 - P0001 - A

| HOME AREA  |                      |
|------------|----------------------|
| Width      | 11.25m               |
| Length     | 18.49m               |
| Gross Area | 178.72m <sup>2</sup> |
|            |                      |

## ROOM DIMENSIONS

Bed 1

Bed 2

Bed 3

Bed 4

3.75 x 3.15m 3.00 x 3.00m 2.96 x 3.00m 3.04 x 3.00m 
 Family
 2.45 x 4.46m

 Dining
 2.45 x 4.46m

 Alfresco
 4.02 x 3.26m

 Garage
 6.01 x 5.70m

Please note this document, including plans, materials and inclusions is for illustrative purposes only and is provided as a guide. Plans may not be drawn to scale.