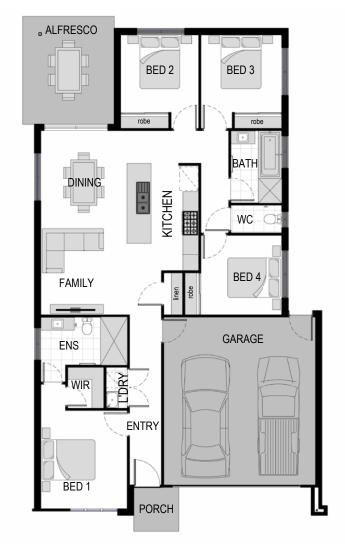

## **HOME AREA**

Width 11.20m Length 18.40m Gross Area 177.16m<sup>2</sup>

## **ROOM DIMENSIONS**

Bed 1 3.10 x 3.70m Family 4.40 x 2.40m Bed 2 3.00 x 3.00m Dining 4.40 x 2.40m Bed 3 2.90 x 3.00m Alfresco 3.20 x 4.00m Bed 4 3.00 x 3.00m Garage 6.60 x 5.70m

Please note this document, including plans, materials and inclusions is for illustrative purposes only and is provided as a guide. Plans may not be drawn to scale.