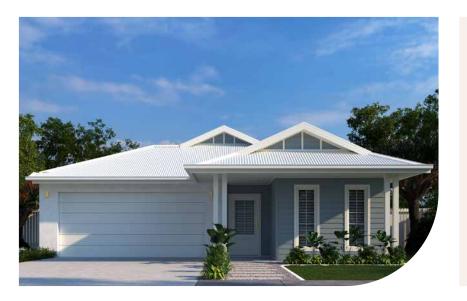

## **HAVEN**

193

Haven, a dream coastal retreat with traditional features such as weatherboard cladding and gabled roof blended with a modern floor plan offering dual living spaces for this four bedroom lifestyle home.

## **HOME AREA**

Width 11.20m Length 20.80m Gross Area 193.78m²