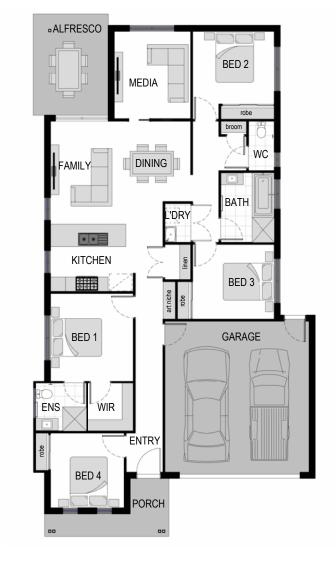

## **HOME AREA**

Width 11.20m Length 20.80m Gross Area 193.78m²

## **ROOM DIMENSIONS**

Bed 1 3.50 x 3.30m Family 4.20 x 2.70m Bed 2 2.90 x 3.20m Dining 3.20 x 2.70m Bed 3 3.00 x 3.20m Alfresco 4.00 x 2.90m Bed 4 2.90 x 2.90m Garage 6.00 x 5.70m Media 3.50 x 3.00m

Please note this document, including plans, materials and inclusions is for illustrative purposes only and is provided as a guide. Plans may not be drawn to scale.