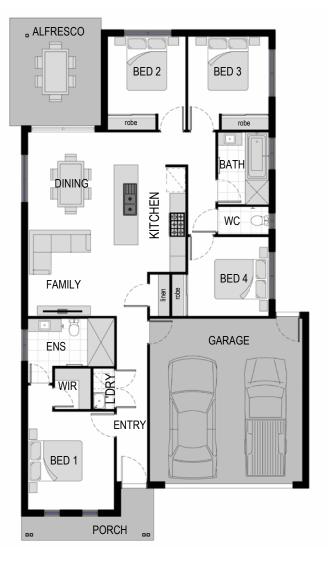

SUITS 12.5m LOT WIDTH

## HOME AREA Width 11.20m Length 19.50m Gross Area 184.72m<sup>2</sup>

## **ROOM DIMENSIONS** 3.70 x 3.20m 2.90 x 2.90m 2.90 x 3.00m 3.00 x 3.00m

Bed 1

Bed 2

Bed 3

Bed 4

Family Dining Alfresco Garage

3.40 x 3.20m 3.40 x 3.20m 4.00 x 3.40m 6.10 x 5.70m

Please note this document, including plans, materials and inclusions is for illustrative purposes only and is provided as a guide. Plans may not be drawn to scale.