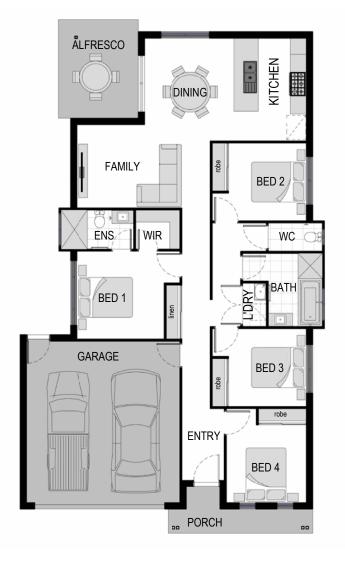

SSF0006-12.5-P0002-A

SUITS 12.5m LOT WIDTH

## **HOME AREA**

Width 11.20m Length 19.00m Gross Area 180.87m²

## **ROOM DIMENSIONS**

Bed 1 3.20 x 3.20m Family 3.10 x 4.90m Bed 2 2.90 x 2.90m Dining 3.40 x 3.30m Bed 3 2.90 x 2.90m Alfresco 3.60 x 2.90m Bed 4 2.90 x 2.90m Garage 6.00 x 5.70m

Please note this document, including plans, materials and inclusions is for illustrative purposes only and is provided as a guide. Plans may not be drawn to scale.