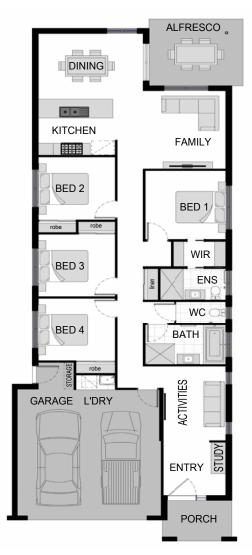

SSF0001 - 10 - P0001 - A

| HOME AREA  |                      |
|------------|----------------------|
| Width      | 9.45m                |
| Length     | 24.95m               |
| Gross Area | 196.31m <sup>2</sup> |
|            |                      |

## ROOM DIMENSIONS

Bed 1

Bed 2

Bed 3

Bed 4

Family

3.30 x 3.25m 3.00 x 3.10m 3.00 x 3.10m 3.00 x 3.10m 3.75 x 3.25m 
 Activities
 3.57 x 2.53m

 Dining
 3.15 x 4.68m

 Alfresco
 3.20 x 3.77m

 Garage
 6.08 x 5.78m

Please note this document, including plans, materials and inclusions is for illustrative purposes only and is provided as a guide. Plans may not be drawn to scale.