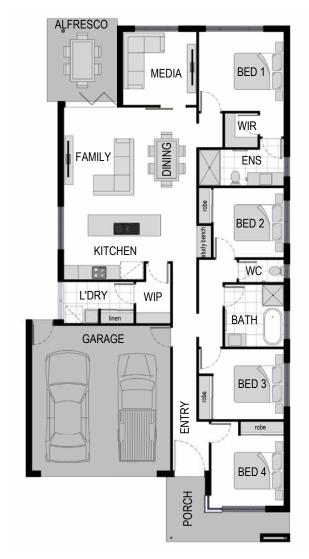

## HOME AREA

Width 10.80m Length 22.30m Gross Area 209.25m<sup>2</sup>

## **ROOM DIMENSIONS**

Bed 1 3.60 x 3.50m Family 4.60 x 2.70m Bed 2 2.90 x 2.90m Dining 4.60 x 2.70m Bed 3 2.90 x 2.90m Alfresco 4.10 x 2.90m Bed 4 2.90 x 3.00m Garage 6.00 x 5.70m Media 3.60 x 3.00m

Please note this document, including plans, materials and inclusions is for illustrative purposes only and is provided as a guide. Plans may not be drawn to scale.