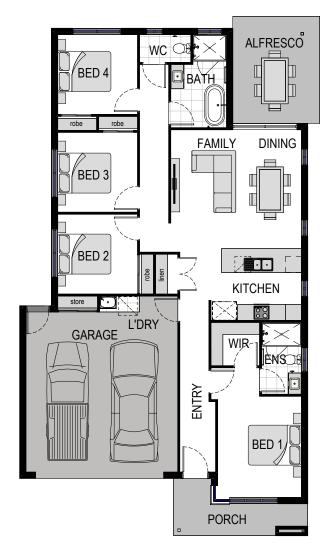

## **HOME AREA**

Width 11.20m Length 19.30m Gross Area 182.72m²

## **ROOM DIMENSIONS**

Bed 1 3.70 x 3.10m Family 4.40 x 2.40m Bed 2 3.00 x 3.00m Dining 4.40 x 2.40m Bed 3 2.90 x 3.00m Alfresco 4.00 x 3.20m Bed 4 3.00 x 3.00m Garage 6.00 x 5.70m

Please note this document, including plans, materials and inclusions is for illustrative purposes only and is provided as a guide. Plans may not be drawn to scale.