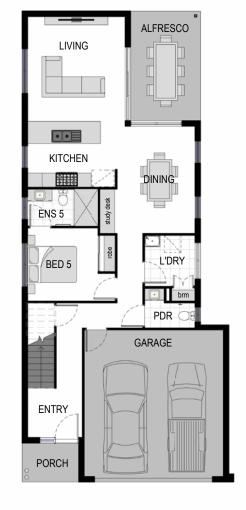

OSF0006-10-P0006-A

| HOME AREA  |                      | ROOM  | ROOM DIMENSIONS |          |              |  |
|------------|----------------------|-------|-----------------|----------|--------------|--|
| Width      | 8.40m                | Bed 1 | 3.90 x 3.00m    | Rumpus   | 4.00 x 3.10m |  |
| Length     | 17.60m               | Bed 2 | 3.00 x 3.10m    | Family   | 4.40 x 4.00m |  |
| Gross Area | 251.20m <sup>2</sup> | Bed 3 | 3.00 x 3.00m    | Dining   | 4.30 x 2.00m |  |
|            |                      | Bed 4 | 3.00 x 3.10m    | Alfresco | 4.40 x 2.80m |  |
|            |                      | Bed 5 | 3.00 x 2.90m    | Garage   | 6.00 x 5.70m |  |
|            |                      |       |                 |          |              |  |