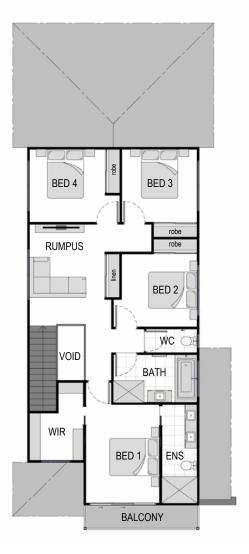

OSF0006-10-P0006-A

| HOME AREA  |                      | ROOM  | ROOM DIMENSIONS |          |              |  |
|------------|----------------------|-------|-----------------|----------|--------------|--|
| Width      | 8.40m                | Bed 1 | 3.90 x 3.00m    | Rumpus   | 4.00 x 3.10m |  |
| Length     | 17.60m               | Bed 2 | 3.00 x 3.10m    | Family   | 4.40 x 4.00m |  |
| Gross Area | 251.20m <sup>2</sup> | Bed 3 | 3.00 x 3.00m    | Dining   | 4.30 x 2.00m |  |
|            |                      | Bed 4 | 3.00 x 3.10m    | Alfresco | 4.40 x 2.80m |  |
|            |                      | Bed 5 | 3.00 x 2.90m    | Garage   | 6.00 x 5.70m |  |
|            |                      |       |                 |          |              |  |