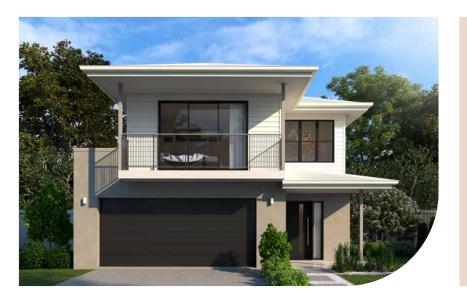

## **VISTA**

208

**=** 4

This double-story Australian beauty combines traditional charm with modern sophistication, offering the perfect blend of timeless elegance and contemporary luxury.

DSF0006-10-P0001-A

SUITS 10m LOT WIDTH

## HOME AREA

Width 9.30m Length 21.00m Gross Area 208.44m²