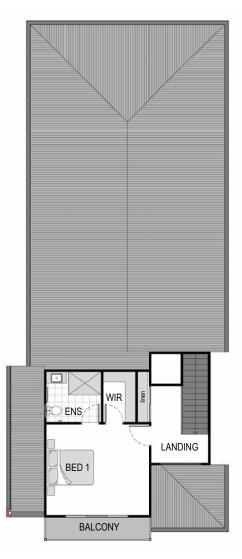

## HOME AREA

Width 9.30m Length 21.00m Gross Area 208.44m²

## **ROOM DIMENSIONS**

Bed 1 3.90 x 4.40m Family 4.50 x 3.70m Bed 2 2.90 x 2.90m Dining 2.90 x 2.90m Bed 3 2.90 x 2.90m Alfresco 3.60 x 3.90m Bed 4 2.90 x 2.90m 6.00 x 5.70m Garage

Please note this document, including plans, materials and inclusions is for illustrative purposes only and is provided as a guide. Plans may not be drawn to scale.