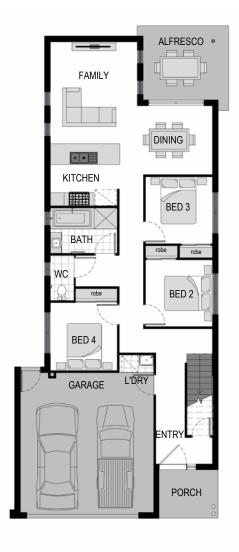

## HOME AREA

Width 9.30m Length 21.00m Gross Area 208.44m²

## **ROOM DIMENSIONS**

Bed 1 3.90 x 4.40m Family 4.50 x 3.70m Bed 2 2.90 x 2.90m Dining 2.90 x 2.90m Bed 3 2.90 x 2.90m Alfresco 3.60 x 3.90m Bed 4 2.90 x 2.90m 6.00 x 5.70m Garage

Please note this document, including plans, materials and inclusions is for illustrative purposes only and is provided as a guide. Plans may not be drawn to scale.