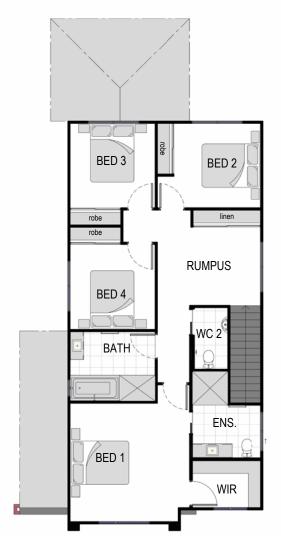

DSF0008-10-P0005-A

**SUITS** 10m **WIDTH** 

**HOME AREA** 

Width 8.90m Length 17.00m Gross Area 220.33m<sup>2</sup> **ROOM DIMENSIONS** 

Bed 1 4.10 x 3.70m Family 3.40 x 3.30m Bed 2 3.00 x 3.00m Dining 4.70 x 3.30m Bed 3 3.00 x 3.00m Alfresco 3.00 x 4.20m 3.00 x 3.00m Bed 4 6.00 x 5.70m Garage

Rumpus 2.70 x 2.40m

Please note this document, including plans, materials and inclusions is for illustrative purposes only and is provided as a guide. Plans may not be drawn to scale.