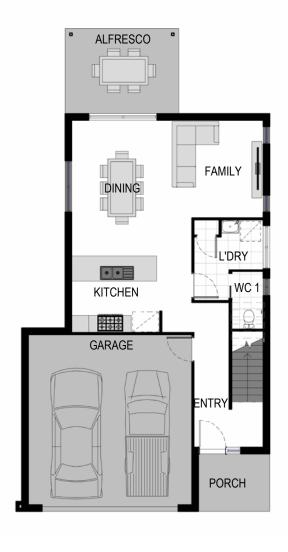

DSF0008-10-P0005-A

**SUITS** 10m **WIDTH** 

**HOME AREA** 

Width 8.90m Length 17.00m Gross Area 220.33m<sup>2</sup> **ROOM DIMENSIONS** 

Bed 1 4.10 x 3.70m Family 3.40 x 3.30m Bed 2 3.00 x 3.00m Dining 4.70 x 3.30m Bed 3 3.00 x 3.00m Alfresco 3.00 x 4.20m 3.00 x 3.00m Bed 4 6.00 x 5.70m Garage

Rumpus 2.70 x 2.40m

Please note this document, including plans, materials and inclusions is for illustrative purposes only and is provided as a guide. Plans may not be drawn to scale.