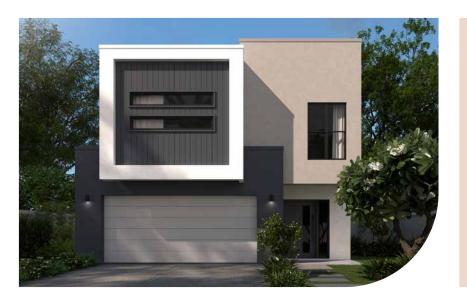

## **VERVE**

220

Contemporary design with the vibrant energy of urban coastal living.

DSF0008-10-P0005-A

**SUITS** 10m **WIDTH** 

**HOME AREA** 

Width 8.90m Length 17.00m Gross Area 220.33m<sup>2</sup> **ROOM DIMENSIONS** 

Bed 1 4.10 x 3.70m Family 3.40 x 3.30m Bed 2 3.00 x 3.00m Dining 4.70 x 3.30m Bed 3 3.00 x 3.00m Alfresco 3.00 x 4.20m 3.00 x 3.00m Bed 4 6.00 x 5.70m Garage