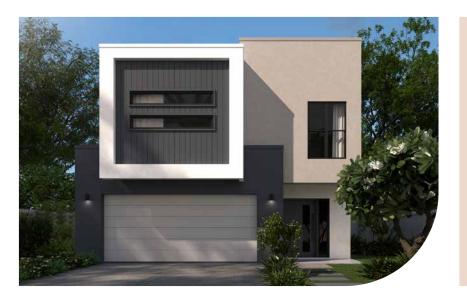

## **VERVE**

202

Contemporary design with the vibrant energy of urban coastal living.

DSF0008-10-P0004-A

**SUITS** 10m WIDTH

## **HOME AREA**

Width 8.90m Length 16.10m Gross Area 202.19m<sup>2</sup>