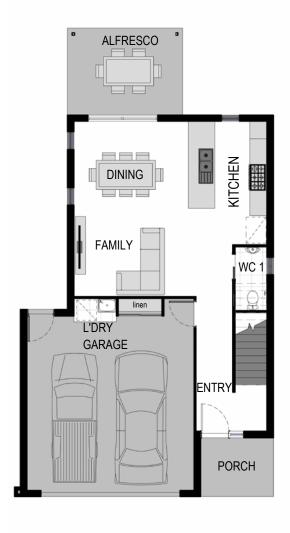

## **HOME AREA**

Width 8.90m Length 16.10m Gross Area 202.19m<sup>2</sup>

## **ROOM DIMENSIONS**

Bed 1 3.10 x 3.70m Family 3.00 x 3.90m Bed 2 3.00 x 3.00m Dining 3.00 x 3.90m Bed 3 3.00 x 3.00m Alfresco 3.00 x 4.00m Bed 4 3.00 x 3.00m 6.00 x 5.70m Garage

Please note this document, including plans, materials and inclusions is for illustrative purposes only and is provided as a guide. Plans may not be drawn to scale.