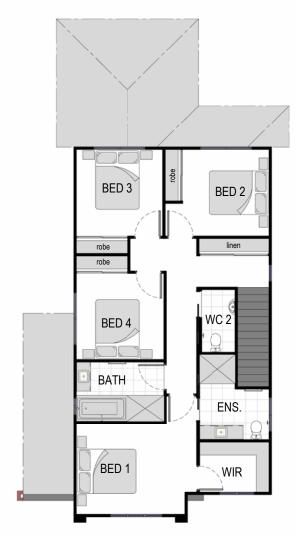

## **HOME AREA**

Width 8.90m Length 16.10m Gross Area 202.19m<sup>2</sup>

## **ROOM DIMENSIONS**

Bed 1 3.10 x 3.70m Family 3.00 x 3.90m Bed 2 3.00 x 3.00m Dining 3.00 x 3.90m Bed 3 3.00 x 3.00m Alfresco 3.00 x 4.00m Bed 4 3.00 x 3.00m 6.00 x 5.70m Garage

Please note this document, including plans, materials and inclusions is for illustrative purposes only and is provided as a guide. Plans may not be drawn to scale.