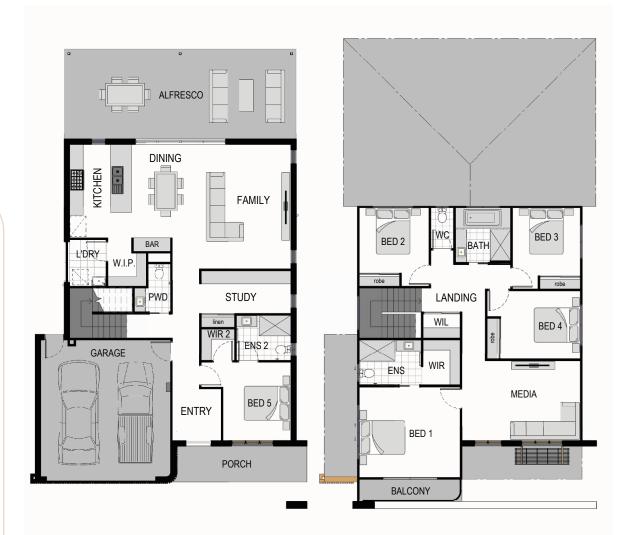

DSF0001-14-P0001-B

SUITS 14m LOT WIDTH

## HOME AREA ROOM DIMENSIONS

12.10m Width Bed 1 3.60 x 4.40m Family 5.40 x 5.20m Length 19.00m Bed 2 3.00 x 3.00m Dining 1.70 x 4.10m Gross Area 320.77m<sup>2</sup> Bed 3 3.00 x 3.00m Alfresco 4.00 x 10.20m Bed 4 3.00 x 3.50m Garage 6.00 x 5.70m Media 3.50 x 5.20m