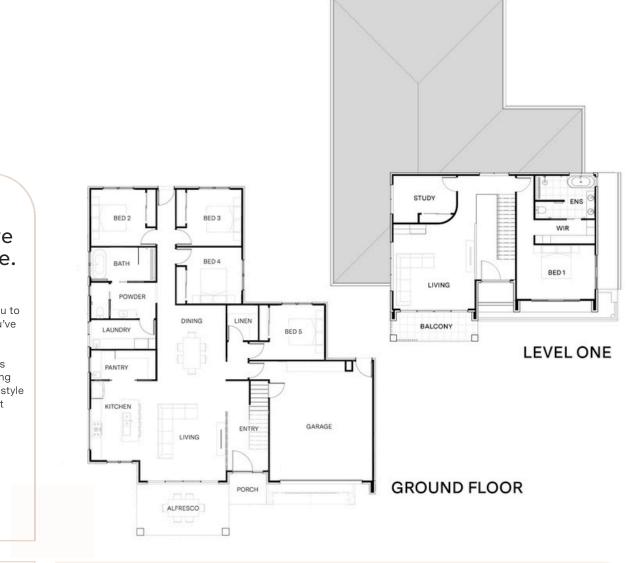

| SUITS | HOME AREA  |       | ROOM E | ROOM DIMENSIONS |          |             |  |
|-------|------------|-------|--------|-----------------|----------|-------------|--|
|       | Width      | 17m   | Bed 1  | 4.8 x 3.3m      | Living   | 7.0m x 5.0m |  |
| 20m   | Length     | 18m   | Bed 2  | 3.7 x 3.3m      | Living 2 | 5.0m x 4.5m |  |
|       | Gross Area | 348m2 | Bed 3  | 3.3 x 3.8m      | Dining   | 4.0m x 3.3m |  |
| LOT   |            |       | Bed 4  | 3.2 x 3.8m      | Alfresco | 5.0m x 3.0m |  |
| WIDTH |            |       | Bed 5  | 3.2 x 3.2m      | Garage   | 6.0m x 7.0m |  |