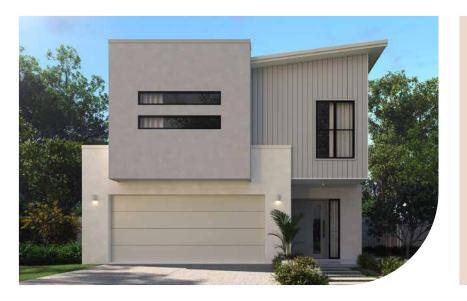

## **BLOOM**

219

⊨ 4 | 🦠 2.5 | 🖨 2 | 📮 2

The ultimate in sophisticated urban coastal design.

## HOME AREA

Width 8.90m Length 17.00m Gross Area 219.70m²