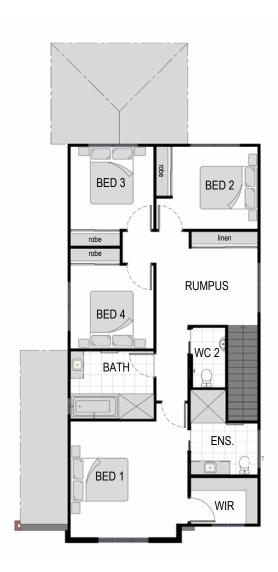

## **ROOM DIMENSIONS**

Bed 1 4.10 x 3.80m Family 3.40 x 3.30m Bed 2 3.00 x 3.00m Dining 4.70 x 3.30m Bed 3 3.00 x 3.00m Alfresco 3.00 x 4.00m Bed 4 3.00 x 3.00m 6.00 x 5.70m Garage

Please note this document, including plans, materials and inclusions is for illustrative purposes only and is provided as a guide. Plans may not be drawn to scale.