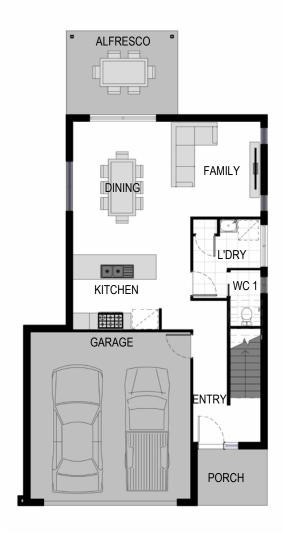

## **ROOM DIMENSIONS**

Bed 1 4.10 x 3.80m Family 3.40 x 3.30m Bed 2 3.00 x 3.00m Dining 4.70 x 3.30m Bed 3 3.00 x 3.00m Alfresco 3.00 x 4.00m Bed 4 3.00 x 3.00m 6.00 x 5.70m Garage

Please note this document, including plans, materials and inclusions is for illustrative purposes only and is provided as a guide. Plans may not be drawn to scale.