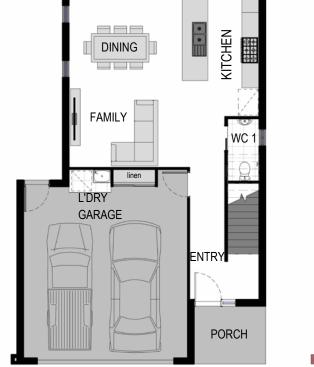

ROOM DIMENSIONS 3.10 x 3.70m 3.00 x 3.00m 3.00 x 3.00m 3.00 x 3.00m

Bed 1

Bed 2

Bed 3

Bed 4

Family Dining 3.00 x 3.90m Alfresco 3.00 x 4.00m 6.00 x 5.70m Garage

3.00 x 3.90m

Please note this document, including plans, materials and inclusions is for illustrative purposes only and is provided as a guide. Plans may not be drawn to scale.