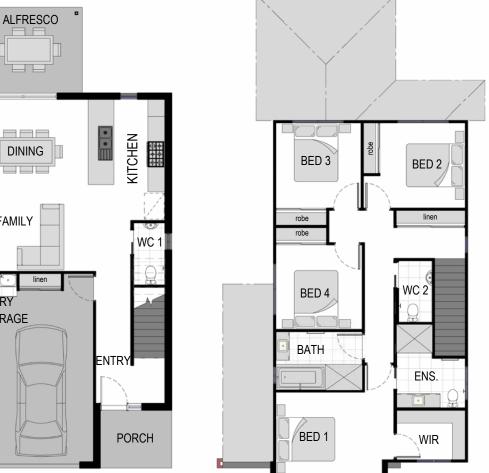

ROOM DIMENSIONS 3.10 x 3.70m 3.00 x 3.00m 3.00 x 3.00m 3.00 x 3.00m

Bed 1

Bed 2

Bed 3

Bed 4

Family Dining 3.00 x 3.90m Alfresco 3.00 x 4.00m 6.00 x 5.70m Garage

3.00 x 3.90m

Please note this document, including plans, materials and inclusions is for illustrative purposes only and is provided as a guide. Plans may not be drawn to scale.