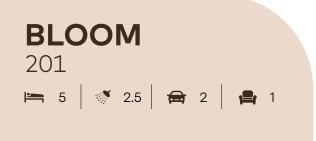

DSF0009-10-P0004-A

| HOME AREA  |                      |
|------------|----------------------|
| Width      | 8.90m                |
| Length     | 16.10m               |
| Gross Area | 201.58m <sup>2</sup> |
|            |                      |