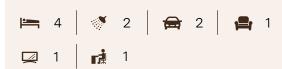

## SUITS ACREAGE LOT

| HOME AREA  |                      | ROOM DIMENSIONS |              |          |              |
|------------|----------------------|-----------------|--------------|----------|--------------|
| Width      | 26.20m               | Bed 1           | 3.60 x 3.80m | Media    | 3.60 x 4.20m |
| Length     | 14.40m               | Bed 2           | 3.00 x 3.00m | Family   | 4.00 x 3.90m |
| Gross Area | 269.05m <sup>2</sup> | Bed 3           | 3.00 x 3.00m | Dining   | 3.80 x 5.40m |
|            |                      | Bed 4           | 3.00 x 3.00m | Alfresco | 3.00 x 5.20m |
|            |                      | Study           | 1.90 x 2.00m | Garage   | 6.00 x 6.00m |