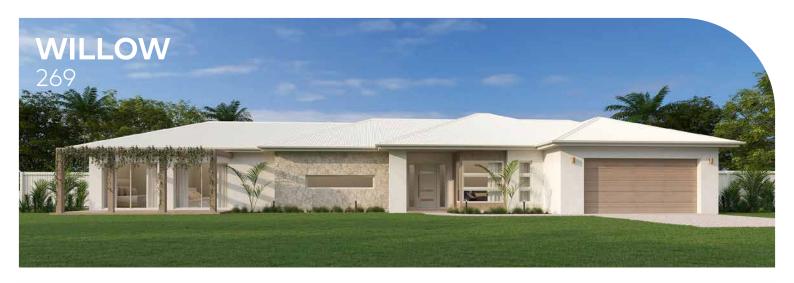

ACR0012-166

This spacious country-style home harmoniously combines elegance and opulence. Designed to accommodate both lively entertaining spaces and tranquil private retreats, it is tailored for expanding families with a touch of creativity.

## SUITS ACREAGE LOT

| HOME AREA  |                      | ROOM DIMENSIONS |              |          |              |
|------------|----------------------|-----------------|--------------|----------|--------------|
| Width      | 26.20m               | Bed 1           | 3.60 x 3.80m | Media    | 3.60 x 4.20m |
| Length     | 14.40m               | Bed 2           | 3.00 x 3.00m | Family   | 4.00 x 3.90m |
| Gross Area | 269.05m <sup>2</sup> | Bed 3           | 3.00 x 3.00m | Dining   | 3.80 x 5.40m |
|            |                      | Bed 4           | 3.00 x 3.00m | Alfresco | 3.00 x 5.20m |
|            |                      | Study           | 1.90 x 2.00m | Garage   | 6.00 x 6.00m |