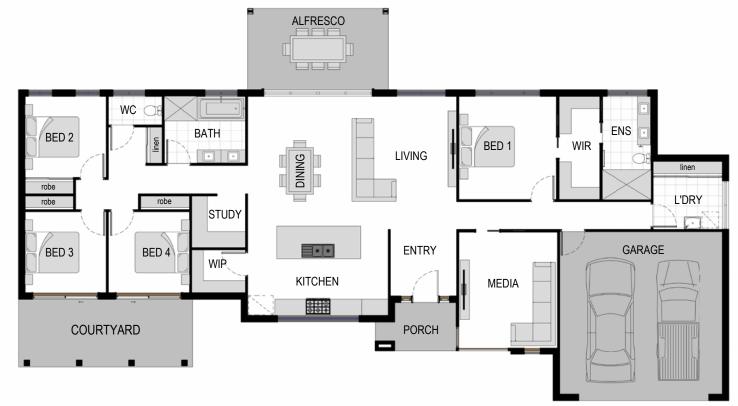

## SUITS ACREAGE LOT

| HOME AREA  |                      | ROOM DIMENSIONS |              |          |              |
|------------|----------------------|-----------------|--------------|----------|--------------|
| Width      | 26.20m               | Bed 1           | 3.60 x 3.80m | Media    | 3.60 x 4.20m |
| Length     | 14.40m               | Bed 2           | 3.00 x 3.00m | Family   | 4.00 x 3.90m |
| Gross Area | 269.05m <sup>2</sup> | Bed 3           | 3.00 x 3.00m | Dining   | 3.80 x 5.40m |
|            |                      | Bed 4           | 3.00 x 3.00m | Alfresco | 3.00 x 5.20m |
|            |                      | Study           | 1.90 x 2.00m | Garage   | 6.00 x 6.00m |