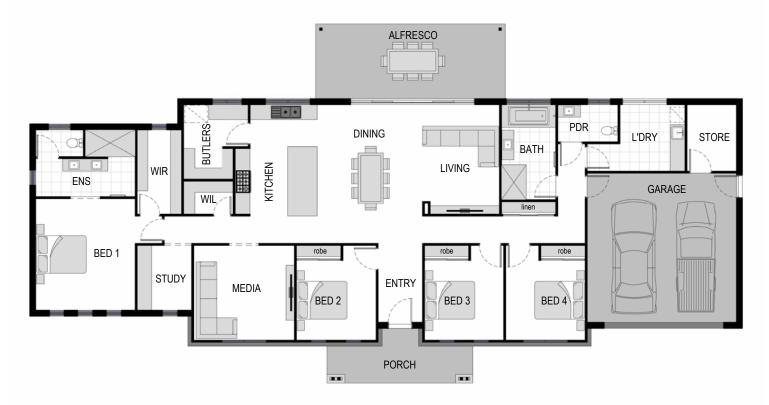

## HOME AREA ROOM DIMENSIONS

| Width      | 26.60m               | Bed 1 | 4.00 x 4.50m | Media    | 4.00 x 3.80m |
|------------|----------------------|-------|--------------|----------|--------------|
| Length     | 14.40m               | Bed 2 | 3.20 x 3.20m | Family   | 3.60 x 4.40m |
| Gross Area | 297.52m <sup>2</sup> | Bed 3 | 3.20 x 3.20m | Dining   | 3.60 x 4.40m |
|            |                      | Bed 4 | 3.20 x 3.20m | Alfresco | 7.60 x 3.00m |
|            |                      |       |              | Garage   | 6.00 x 6.00m |