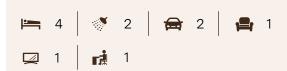

## HOME AREA ROOM DIMENSIONS

| Width      | 26.60m               | Bed 1 | 4.00 x 4.50m | Media    | 4.00 x 3.80m |
|------------|----------------------|-------|--------------|----------|--------------|
| Length     | 14.40m               | Bed 2 | 3.20 x 3.20m | Family   | 3.60 x 4.40m |
| Gross Area | 297.52m <sup>2</sup> | Bed 3 | 3.20 x 3.20m | Dining   | 3.60 x 4.40m |
|            |                      | Bed 4 | 3.20 x 3.20m | Alfresco | 7.60 x 3.00m |
|            |                      |       |              | Garage   | 6.00 x 6.00m |