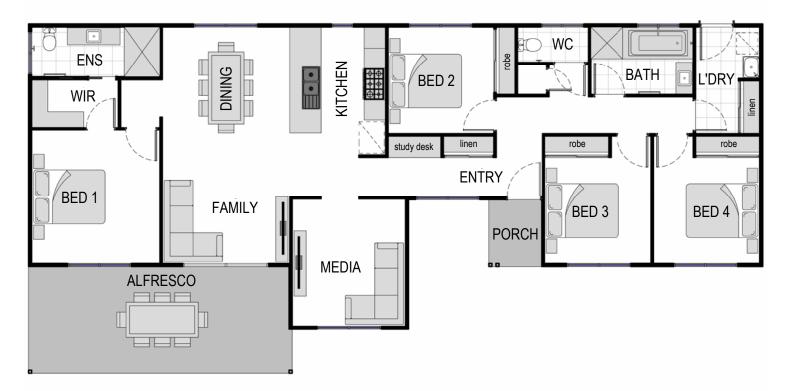

## HOME AREA ROOM DIMENSIONS

| Width      | 20.70m               | Bed 1 | 3.60 x 3.70m | Media    | 3.20 x 3.60m |
|------------|----------------------|-------|--------------|----------|--------------|
| Length     | 8.90m                | Bed 2 | 3.00 x 3.00m | Family   | 3.60 x 3.30m |
| Gross Area | 166.41m <sup>2</sup> | Bed 3 | 3.00 x 3.00m | Dining   | 3.60 x 3.30m |
|            |                      | Bed 4 | 3.00 x 3.00m | Alfresco | 7.30 x 3.00m |
|            |                      |       |              | Garage   | 7.30 x 3.00m |