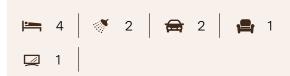

## HOME AREA ROOM DIMENSIONS

| Width      | 20.70m               | Bed 1 | 3.60 x 3.70m | Media    | 3.20 x 3.60m |
|------------|----------------------|-------|--------------|----------|--------------|
| Length     | 8.90m                | Bed 2 | 3.00 x 3.00m | Family   | 3.60 x 3.30m |
| Gross Area | 166.41m <sup>2</sup> | Bed 3 | 3.00 x 3.00m | Dining   | 3.60 x 3.30m |
|            |                      | Bed 4 | 3.00 x 3.00m | Alfresco | 7.30 x 3.00m |
|            |                      |       |              | Garage   | 7.30 x 3.00m |