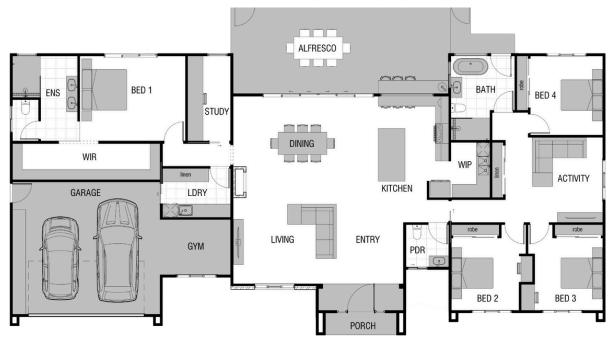

### **HOME AREA**

Width 27 M Lenth 12 M Gross Area  $326 \text{ M}^2$ 

#### **ROOM DIMENSIONS**

| Bed 1  | 4.7 x 3.8 | Living   | 4 x 5   |
|--------|-----------|----------|---------|
| Bed 2  | 3 x 3.8   | Activity | 4 x 3.3 |
| Bed 3  | 3 x 3.8   | Dining   | 4 x 5   |
| Bed 4  | 3.2 x 3.5 | Kitchen  | 4 x 4.7 |
| Garage | 6.7 x 6   | Alfresco | 9.7 x 4 |
| Study  | 2 x 3.8   |          |         |
|        |           |          |         |