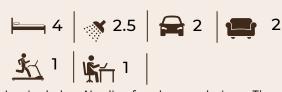

#### **ROOM DIMENSIONS**

| Bed 1  | 4.7 x 3.8 | Living   | 4 x 5   |
|--------|-----------|----------|---------|
| Bed 2  | 3 x 3.8   | Activity | 4 x 3.3 |
| Bed 3  | 3 x 3.8   | Dining   | 4 x 5   |
| Bed 4  | 3.2 x 3.5 | Kitchen  | 4 x 4.7 |
| Garage | 6.7 x 6   | Alfresco | 9.7 x 4 |
| Study  | 2 x 3.8   |          |         |
|        |           |          |         |