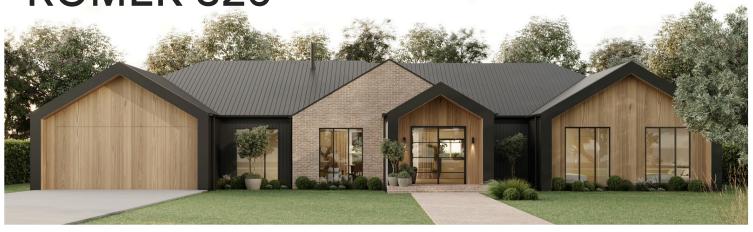

## **ROMEK 326**

Inspired by Nordic farmhouse design, The Romek combines warmth and simplicity with modern elegance. Featuring a brick-clad fireplace, an expansive alfresco area, and a private parent wing, it's designed for seamless indoor-outdoor living.